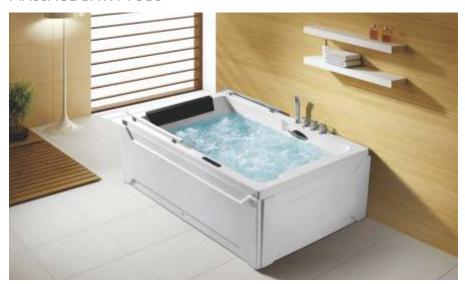

## PMT06 SPECIFICATIONS

SIZE: 1860 x 1200 x 700 MM Material: Acrylic (PMMA) UV Grade With FRP Reinforcement

Color: White

Massage Pump: 1.5KW Massage Jets: 8 pcs Spinal Jets: 16 pcs Pressure Control Switch

Faucet Set: With Hot & Cold Connection

Bath Tub Filler/water fall

Telephone Shower

Multi-chromatic Under water Light

Pop-Up Coupling Set

Finger touch control panel with Radio/MP3

Water Level Control

Bubble Jets: 14 pcs | With bubble Pump System

Dream Pillow

Safety Sensor With Dry Run Protection